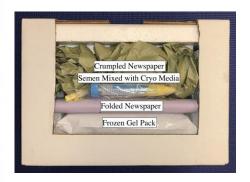

When you wish to ship fresh canine semen for freezing:

- 1. Call 503-663-7031 to arrange a time and date of shipping.
- 2. Place the frozen ice pack at the bottom of the insulated shipper.
- 3. Place about a ½-inch of folded newspaper on top of the frozen ice pack.
- 4. Let media thaw and sit for 30 minutes at room temperature.
- 5. Collect the stud using the ICSB Disposable Semen Collection Kit. For the best results, collect only the first two fractions of the ejaculate.
- 6. Shake the tube of media vigorously before gently adding the collected semen from the stud dog.
- 7. Tightly cap on the vial, complete the information card, and enclose both into the Whirl-Pak included.
- 8. To close the Whirl-Pak, fold the opening of the bag over several times, then fold the wire ends across the bag to keep the bag from unfolding.
- 9. Place the Whirl-Pak on top of the folded newspaper inside the kit.
- 10. Place crumpled newspaper on top so that the contents remain in position during shipping. DO NOT FREEZE THIS KIT! IF THE SEMEN GETS TOO COLD, THEY WILL EXPIRE.
- 11. Complete and enclose the Authorization Form, write on the box "DO NOT FREEZE", and ship via UPS Next Day Air or FedEx Priority for Overnight delivery. We will contact you with the results. Please ship to: